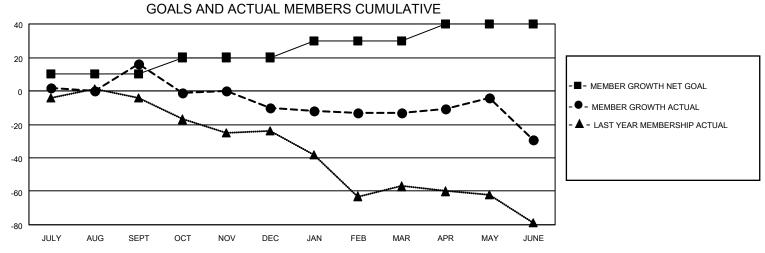

## District 5 SE

| Results as | Of. | 6/30/2022 |  |
|------------|-----|-----------|--|
|            |     |           |  |

| DROPPED CLUBS: 1 |     | 28 CLUBS OF 41 ADDED 1 OR<br>MORE NEW MEMBERS | GENDER DISTRIBUTION                |              |
|------------------|-----|-----------------------------------------------|------------------------------------|--------------|
|                  |     | MONE NEW MEMBERS                              | MALE                               | 697 (67.54%) |
|                  |     |                                               | FEMALE                             | 335 (32.46%) |
| DROPPED MEMBERS  |     |                                               | NON BINARY                         | 0 (0.00%)    |
|                  |     |                                               | PREFER NOT TO ANSWER               | 0 (0.00%)    |
| DECEASED         | 15  |                                               |                                    |              |
| CLUB CANCELLED   | 14  | CLICK HERE FOR CUMULATIVE                     | TOTAL FAMILY UNIT MEMBERS 168      |              |
| OTHER            | 98  | MEMBERSHIP DATA                               |                                    |              |
| TOTAL            | 127 |                                               | FAMILY MEMBERS PAYING HALF DUES 84 |              |
|                  |     |                                               |                                    |              |