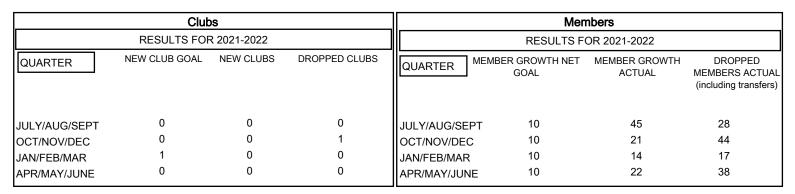

## District 5 SE

| Results as | Of. | 6/30/2022 |  |
|------------|-----|-----------|--|
|            |     |           |  |

| DROPPED CLUBS: 1 |     | 28 CLUBS OF 41 ADDED 1 OR<br>MORE NEW MEMBERS | GENDER DISTRIBUTION                |              |
|------------------|-----|-----------------------------------------------|------------------------------------|--------------|
|                  |     | MONE NEW MEMBERS                              | MALE                               | 697 (67.54%) |
|                  |     |                                               | FEMALE                             | 335 (32.46%) |
| DROPPED MEMBERS  |     |                                               | NON BINARY                         | 0 (0.00%)    |
|                  |     |                                               | PREFER NOT TO ANSWER               | 0 (0.00%)    |
| DECEASED         | 15  |                                               |                                    |              |
| CLUB CANCELLED   | 14  | CLICK HERE FOR CUMULATIVE                     | TOTAL FAMILY UNIT MEMBERS 168      |              |
| OTHER            | 98  | MEMBERSHIP DATA                               |                                    |              |
| TOTAL            | 127 |                                               | FAMILY MEMBERS PAYING HALF DUES 84 |              |
|                  |     |                                               |                                    |              |