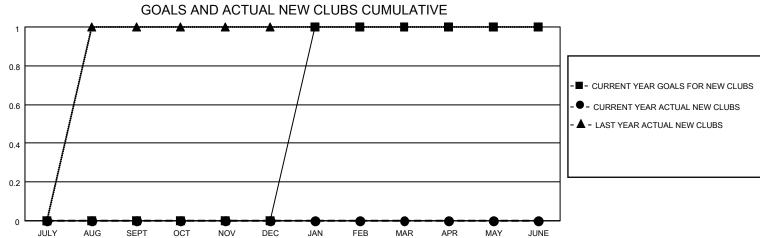

## District 5 SE

| Results as | Of. | 6/30/2022 |  |
|------------|-----|-----------|--|
|            |     |           |  |

| DROPPED CLUBS: 1 |     | 28 CLUBS OF 41 ADDED 1 OR<br>MORE NEW MEMBERS | GENDER DISTRIBUTION                |              |
|------------------|-----|-----------------------------------------------|------------------------------------|--------------|
|                  |     | MONE NEW MEMBERS                              | MALE                               | 697 (67.54%) |
|                  |     |                                               | FEMALE                             | 335 (32.46%) |
| DROPPED MEMBERS  |     |                                               | NON BINARY                         | 0 (0.00%)    |
|                  |     |                                               | PREFER NOT TO ANSWER               | 0 (0.00%)    |
| DECEASED         | 15  |                                               |                                    |              |
| CLUB CANCELLED   | 14  | CLICK HERE FOR CUMULATIVE                     | TOTAL FAMILY UNIT MEMBERS 168      |              |
| OTHER            | 98  | MEMBERSHIP DATA                               |                                    |              |
| TOTAL            | 127 |                                               | FAMILY MEMBERS PAYING HALF DUES 84 |              |
|                  |     |                                               |                                    |              |